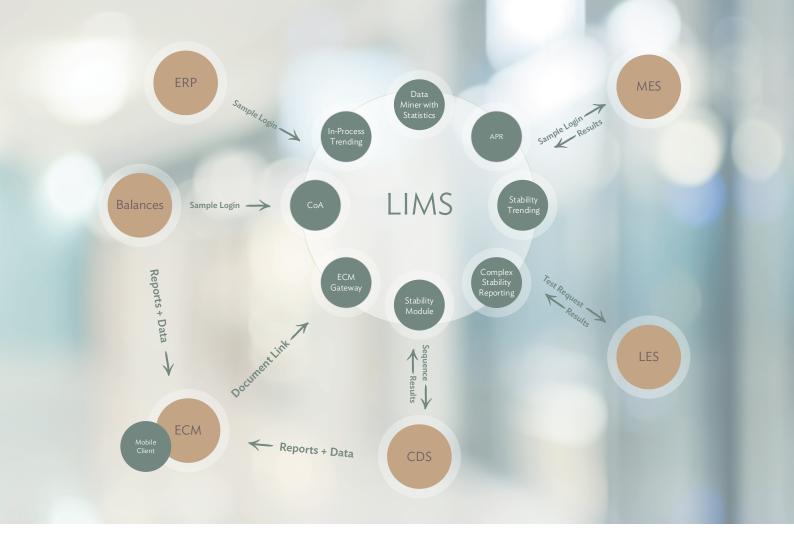

### **System Integration**

Integration of LIMS with other systems (Content Management Systems (ECM), ERP, MES, LES, etc.) by implementation of direct interfaces or by utilizing industry standard interfacing platforms.